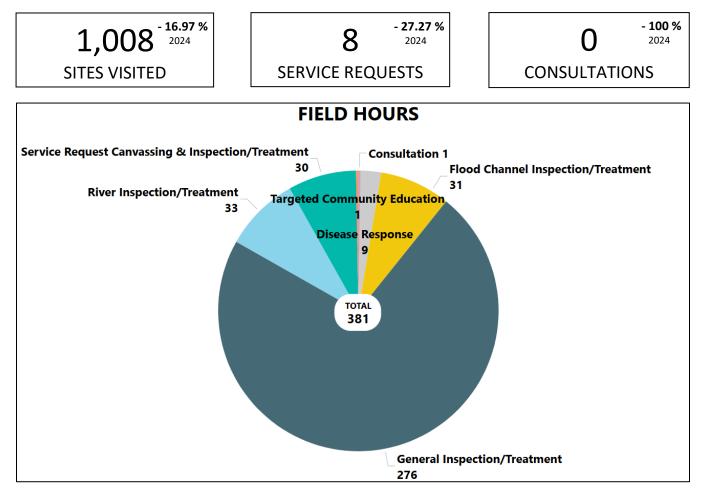

San Gabriel Valley Mosquito & Vector Control District 1145 North Azusa Canyon Road, West Covina, CA 91790 Phone: 626-814-9466 |www.sgvmosquito.org Email: district@sgvmosquito.org

BOARD OF TRUSTEES MEETING AGENDA - AMENDED February 14, 2025 – 7:00 A.M.