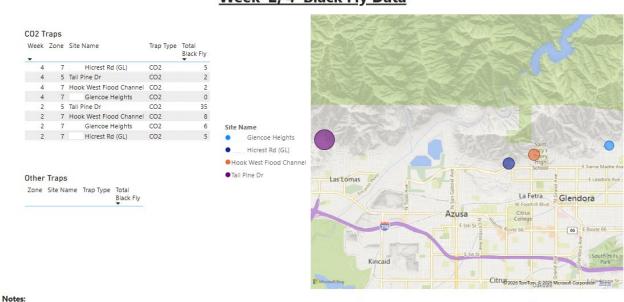

San Gabriel Valley Mosquito & Vector Control District 1145 North Azusa Canyon Road, West Covina, CA 91790 Phone: 626-814-9466 |www.sgvmosquito.org Email: district@sgvmosquito.org

BOARD OF TRUSTEES MEETING AGENDA - AMENDED February 14, 2025 – 7:00 A.M.