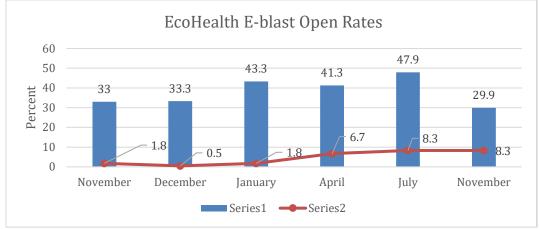

es with @SGVMosquito on Social Media

Tracking cities social media engagement with our District's social media platforms. Points are based on the following:

- 1 Point Passive engagement: Like post, view IG story,
- 2 Points Active Engagement: Share on FB, retweet, share in IG stories,
- 3 Points Champion Engagement: Post content from SGVMVCD, creating a collaborative post, tags @SGVMosquito
- 4) Email Marketing
  - a) Mosquito treatment notifications
  - b) Disease presence notifications
  - c) 2024 average open rate: 45%
  - d) January Short Bites Monthly e-blast sent to general and Bite Back Champions audience



# Short Bites Monthly Performance

- 5) Content Development
  - a) Promotion and development of District presenters at MVCAC Annual Conference.





#### 1. Data in Education



- 2. EcoHealth Highlights
  - a) January 7<sup>th</sup> Friend's Western School presentation (Pasadena)
  - b) Selection of 2025 Public Health Teacher of the Year
  - c) Home school mosquito anatomy demo construction
  - d) Continued Grab 'n Go lesson design
  - e) January 27th MVCAC 2025 presentation on our teacher training program's process and outcomes
  - f) January 30<sup>th</sup> California Association of Public Information Officials (CAPIO) award submission for our EcoHealth Newsletter updates to the "Communication and Marketing Tools" awards section, subsection "Newsletter or Magazine"



# San Gabriel Valley Mosquito & Vector Control District Treasurer's Report | December 2024

#### SGVMVCD TREASURER'S REPORT

#### DECEMBER 2024 TREASURER'S REPORT – DECEMBER 2024

This Treasurer