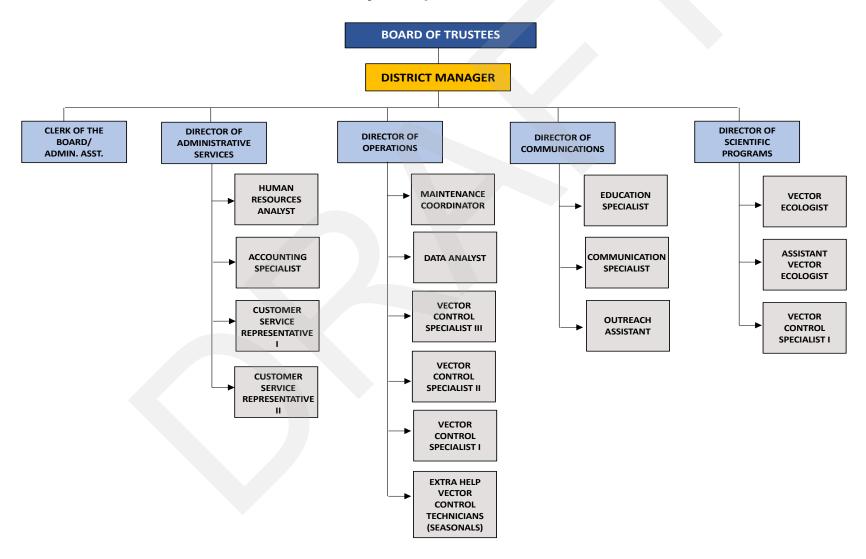

### **EXECUTIVE DEPARTMENT OVERVIEW**

The San Gabriel Valley Mosquito and Vector Control District was established in 1989 to protect residents from vector-borne diseases, more specifically at that time, to address a local outbreak of a mosquito-borne disease called St. Louis encephalitis.

The District provides mosquito and black fly control services to 26 cities in the San Gabriel Valley, and some unincorporated portions of Los Angeles County; a total area of 259 square miles. The District is governed by a 27-member Board of Trustees, consisting of an appointed representative from each city and unincorporated portions of the County of Los Angeles. The District's services are funded by a benefit assessment levied on each parcel in the District.

The Executive Department is comprised of the District Manager and the Clerk of the Board/Administrative Assistant. The District Manager is appointed by the Board of Trustees and serves at its pleasure. The District Manager is the Chief Officer of the District. The District Manager appoints all department heads and is responsible for overseeing the daily operations of the District. The District Manager is assisted by the Clerk of the Board/Administrative Assistant. The Clerk of the Board/Administrative Assistant is responsible for the preparation of the agenda for the Trustee Board meetings and the maintaining of all official District documents and records.

### **ADMINISTRATIVE SERVICES DEPARTMENT OVERVIEW**

The Administrative Services Department is responsible for a number of the District's administrative functions, including finance, human resources, payroll, and risk management. Financial activities consists of budget prepartion, accounting, investments, audits, accounts payables and receivables: administering petty cash; deferred compensation programs; and ensuring government accounting requirements and standards.

The Administration Department is comprised of the Director of Administrative Services, Human Resources Analyst, and Accounting Specialist who support staff with the day-to-day administrative duties and processes for the District. The Accounting Specialist position is currently being contracted out and duties completed by a consultant. Two (2) Customer Service Representatives provide assistance and guidance to the residents of the San Gabriel Valley.

### **OPERATIONS DEPARTMENT OVERVIEW**

The Operations Department is responsible for implementing mosquito and vector control prevention strategies in the field. Long-term mosquito prevention is accomplished by incorporating Integrated Vector Management methodologies, which uses a combination of applied field techniques involving physical, chemical, and biological control methods. The Operations Department is also responsible for the management, repair, and maintenance of the District's facility and fleet.

The Operations Department is comprised of the Director of Operations, fourteen (14) Vector Control Specialists and ten (10) seasonal employees who perform mosquito prevention and management. One (1) Data Analyst supports all aspects of the operation through the extraction and analysis of information. One (1) Maintenance Coordinator provides maintenance, fleet, and facility oversight.

### SURVEILLANCE DEPARTMENT OVERVIEW

The Surveillance Department is responsible for the surveillance of disease-carrying insects and occurrences of vector-borne diseases, data management and analysis, as well as technical and data advisory support to develop programs and direct District resources. The disease surveillance program serves as an early warning system in the detection of mosquito-borne viruses that can infect people and animals. Testing for the presence of viruses and pathogens in mosquitoes and wild birds helps identify disease transmission before human cases occur. Additionally this testing systems provides a proficiency check to our current control methodology and allows insight into neccessary changes.

The Surveillance Department is comprised of the Director of Scientific Services, one (1) Vector Ecologist, one (1) Assistant Vector Ecologist, and two (2) Vector Control Specialist I's who monitor mosquito populations and environmental evidence of arborvirus transmission to aid in efficiently targeting operational and communications efforts. The Surveillance department has established a proactive surveillance system to serve the communities of the District.

### **COMMUNICATIONS DEPARTMENT OVERVIEW**

The Communications Department mission is to increase transparency and credibility through multi-media dialogue in order to engage and motivate internal, local, regional, statewide, and nationwide stakeholders to take action and become public health agents of change in their communities and in San Gabriel Valley.

The Communications Department is comprised of the Director of Communications, two (2) Education Specialists, one (1) Communications Specialist, and one (1) Outreach Assistant who provide outreach to nearly 2 million residents within the District. Our outreach services include community presentations, school presentations, coordinating and staffing event booths, delivering brochures, meeting community and elected officials, and maintaining communications with community partners. The demand for our services continues to grow as more stakeholders request in-person participation, virtual presentations, and online content that staff produces in-house.