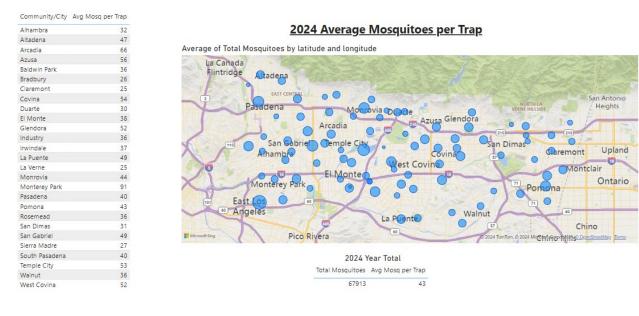

- 3.1 List of Claims: September 2024 (P.5)
- 3.2 Budget Status Report: September 2024 (P.11)
- 3.3 Minutes of Board of Trustees Meeting: September 2024 (P.15)
- 3.4 Operations Report: September 2024 (P.19)
- 3.5 Surveillance Report: September 2024 (P.21)
- 3.6 Communications Report: September 2024 (P.27)
- 3.7 Treasurer's Report: August 2024 / District Working Balance: October 2024 (P.33)
- 3.8 Sunshine Reports Annual CSDA & SOVE Conference (P.35)