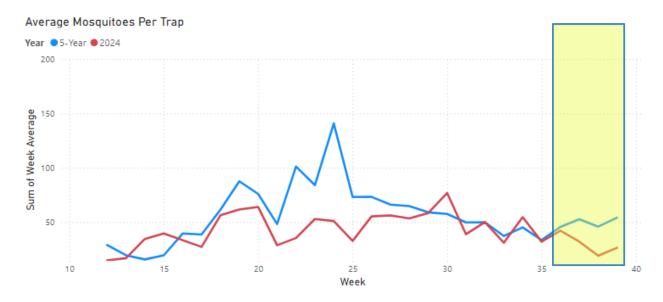

| Target Amount |        | Area Treated |          |        |
| Botanicals (ULV)                 |               |        |              |          |        |
| Nervous System Toxicant          | Mosquitoes    | 9.70   | gal.         | 56499931 | sq.ft. |

## **Field Statistics:**

**2,210** + **24.86%** 2023 SITES VISITED

64 -81.45 % 2023 SERVICE REQUESTS

26 -81.69 % consultations





#### **Surveillance Activities**

Routine mosquito surveillance continued through disease weeks 36-39 using Gravid, BG Sentinel 2 and Encephalitis Vector Surveillance (EVS) trap types. An average of 65 traps were deployed each week while total abundance ranged from 1442-2660 mosquitoes per week. The average number of mosquitos caught per trap ranged from 19.2-42.2 during this time frame.



Fig. 1 Average mosquito collections per trap for the current year 2024 (red) compared to a five-year average of mosquito abundance (blue) from 2019 through 2023. Highlighted are weeks 36-39.



Fig. 2 The bar chart depicts the total number/types of traps set while the pie chart depicts the total percentage of mosquitoes collected for the current reporting period. Species listed on the far right are sorted from high to low as a function of total abundance.





Fig. 3 The chart on the left depicts the average amount of mosquitoes collected per trap by sampling location and city/community. The map displays these trapping location averages while the size of the bubbles on the map reflects the relative abundance of mosquitoes caught at each site.

## **Black Fly Surveillance**

Routine black