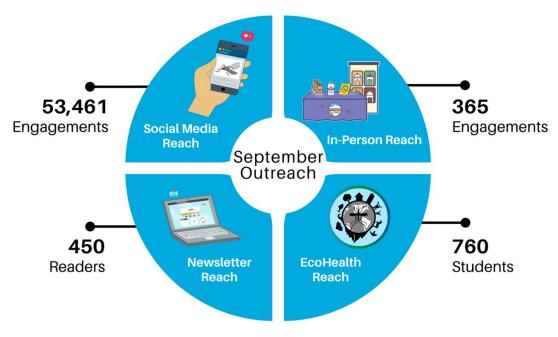

rmation with residents. Furthermore, the staff developed digital content and ads to increase repellent and West Nile virus information across the SGV.

The EcoHealth Vector Education Program is well underway with its community science programs "Operation Mosquito G.R.I.D. (Growth Reduction and Increased Detection)" and "Vector Inspector Program." In addition to assisting with the department's efforts in disease response, Education Specialist Hagele and Luna have been sorting through water samples collected by students through the SGV to detect immature mosquitoes.



Caption: District Manager Farned at Baldwin Park press conference.



Caption: Props and items used at Baldwin Park press conference.



Caption: Education Specialist Hagele preparing larvae for community science programs.





# Communications Field Hours





# **Digital Marketing:**

1) Key Performance Indicators (KPIs):



A delay in reported data may be present. Reported numbers reflect full calendar months to accurately track KPIs from all District social media platforms.

- 2) Digital Response Support
  - a) Ads focusing on repellent use and West Nile virus detections are being distributed through Google and Hulu platforms. Meta ads are currently on hold due to verification issues with Meta.
  - b) Ads highlighting dengue detections and symptoms are in development.
  - c) General mosquito awareness tool kit was developed to share with community partners and cities. The tool kit includes social media assets, newsletter templates, and newsletter images.

#### 3) Social Media

a) The District has focused on