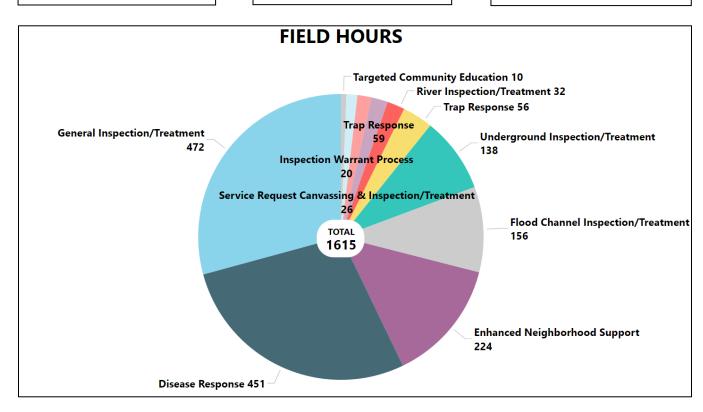

, toxicant              | Black flies   | 13.83  | gal.         | 3840     | m³     |
| Biologicals                      |               |        |              |          |        |
| Mosquito fish                    | Mosquitoes    | 216    | ea.          | 2109     | sq.ft. |
|                                  | Adulticides   |        |              |          |        |
| Method of Action                 | Target Amount |        | Area Treated |          |        |
| Botanicals (ULV)                 |               |        |              |          |        |
| Nervous System Toxicant          | Mosquitoes    | 9.70   | gal.         | 56499931 | sq.ft. |

## **Field Statistics:**

**2,210** + **24.86%** 2023 SITES VISITED

64 -81.45 % 2023 SERVICE REQUESTS

26 -81.69 % consultations





#### **Surveillance Activities**

Routine mosquito surveillance continued through disease weeks 36-39 using Gravid, BG Sentinel 2 and Encephalitis Vector Surveillance (EVS) trap types. An average of 65 traps were deployed each week while total abundance ranged from 1442-2660 mosquitoes per week. The average number of mosquitos caught per trap ranged from 19.2-42.2 during this time frame.



Fig. 1 Average mosquito collections per trap for the current year 2024 (red) compared to a five-year average of mosquito abundance (blue) from 2019 through 2023. Highlighted are weeks 36-39.



Fig. 2 The bar chart depicts the total number/types of traps set while the pie chart depicts the total percentage of mosquitoes collected for the current reporting period. Species listed on the far right are