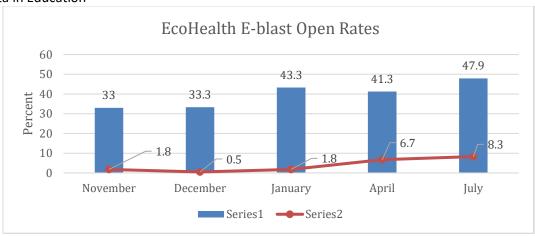

District's social media platforms. Points are based on the following:

- 1 Point Passive engagement: Like post, view IG story,
- 2 Points Active Engagement: Share on FB, retweet, share in IG stories,



 3 Points - Champion Engagement: Post content from SGVMVCD, creating a collaborative post, tags @SGVMosquito

## 4) Email Marketing

- a) Mosquito treatment notifications
- b) Disease presence notifications
- c) Short Bites Monthly
  - i. September Short Bites Monthly E-blast sent to Champions audience and General Notification audience.

# Short Bites Monthly Performance



## 5) Content Development

- a) Disease response mailers General Aedes Information
- b) Disease response literature kits
- c) Disease response "contact us" half sheet
- d) Repellent Cards





#### 1. Data in Education



# 2. EcoHealth Highlights

- a) (9/4) Vector Inspector Program Cohort 1 results for Magnolia and Kingsley Elementary (Azusa Unified and Pomona Unified) posted to Padlet with a 52% participation rate of the 251 students between the two schools.
- b) (9/9) Operation Mosquito G.R.I.D. Cohort 1 sign-ups almost 100% from Sierra Madre Middle School (Pasadena Unified).
- c) (9/24) Operation Mosquito G.R.I.D. Cohort 1 water analysis with a participation rate for water sample kit return averaging 93% across 5 classes and 175 participants.

# THIS PAGE INTENTIONALLY LEFT BLANK



# San Gabriel Valley Mosquito & Vector Control District Treasurer's Report | August 2024 AUGUST 2024

This Treasurer's Report reflects the SGVMVCD's month end balance of District funds for the period noted above. It is in